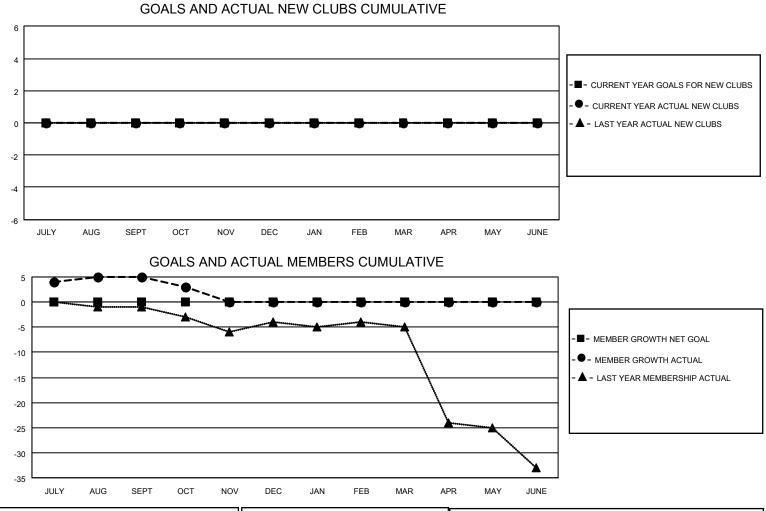

## LOCATION IDAHO

District 39 E

Results as of: 10/31/2022

| Clubs                 |               |           |               | Members               |                          |                         |                                                    |
|-----------------------|---------------|-----------|---------------|-----------------------|--------------------------|-------------------------|----------------------------------------------------|
| RESULTS FOR 2022-2023 |               |           |               | RESULTS FOR 2022-2023 |                          |                         |                                                    |
| QUARTER               | NEW CLUB GOAL | NEW CLUBS | DROPPED CLUBS | QUARTER ME            | EMBER GROWTH NET<br>GOAL | MEMBER GROWTH<br>ACTUAL | DROPPED<br>MEMBERS ACTUAL<br>(including transfers) |
| JULY/AUG/SEPT         | 0             | 0         | 0             | JULY/AUG/SEPT         | 0                        | 6                       | 0                                                  |
| OCT/NOV/DEC           | 0             | 0         | 0             | OCT/NOV/DEC           | 0                        | 3                       | 5                                                  |
| JAN/FEB/MAR           | 0             | 0         | 0             | JAN/FEB/MAR           | 0                        | 0                       | 0                                                  |
| APR/MAY/JUNE          | 0             | 0         | 0             | APR/MAY/JUNE          | 0                        | 0                       | 0                                                  |